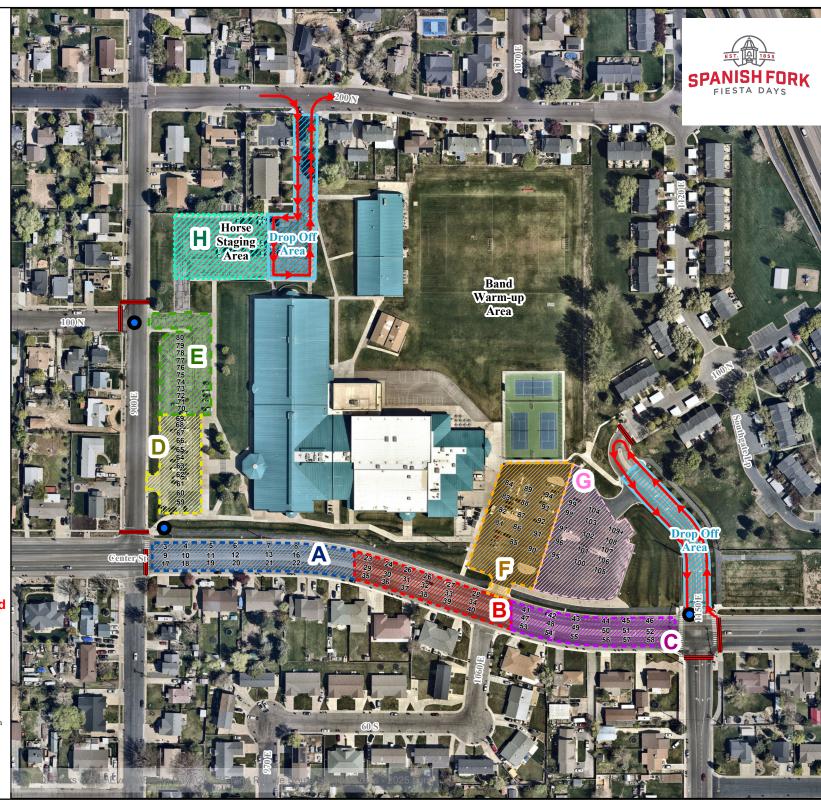

## **Parade Route Staging Areas**

1 in = 200 ft

## Legend

Drop Off Path

Closed Roads

Drop Off Area

A - Enter from US-6; Line up at 7 am; #3-22 B - Enter from US-6:

**22** Line up at 7:30 am; #23-40

C - Enter from US-6; 2/2/1 Line up at 7:45 am;

#41-58 D - Enter from 100 N;

Line up at 7 am; #59-69

E - Enter from 100 N; Line up at 7:30 am;

F - Enter from US 6; Line up at 7 am; #81-94

G - Enter from US 6; Line up at 7:30 am; #95+

H - Enter from 100 N